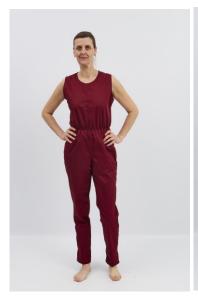

## Md 40046<sup>TS</sup>

One-piece suit, long legs, sleeveless, strong zipper in the back, round neck, elasticated waist, XS-XXL. Colours: blue, navy blue, burgundy, green and grey

Washing instructions for 65/35 pol./cotton: