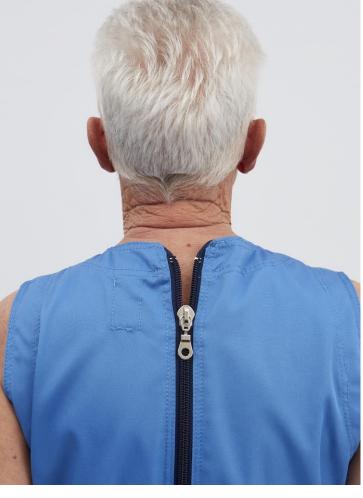

## Md 40046<sup>TS</sup>

One-piece suit, long legs, sleeveless, strong zipper in the back, round neck, elasticated waist, XS-XXL.

Colours: blue, brown and black denim

## Md 40046<sup>TS</sup>

One-piece suit, long legs, sleeveless, strong zipper in the back, round neck, elasticated waist, XS-XXL. Colours: blue, navy blue, burgundy, green and grey

Washing instructions for 65/35 pol./cotton: