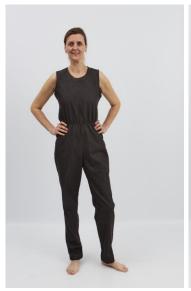

## Md 40046<sup>TS</sup>

One-piece suit, long legs, sleeveless, strong zipper in the back, round neck, elasticated waist, XS-XXL.

Colours: blue, brown and black denim

## Md 40046<sup>TS</sup>

One-piece suit, long legs, sleeveless, strong zipper in the back, round neck, elasticated waist, XS-XXL. Colours: blue, navy blue, burgundy, green and grey

Washing instructions for 65/35 pol./cotton: