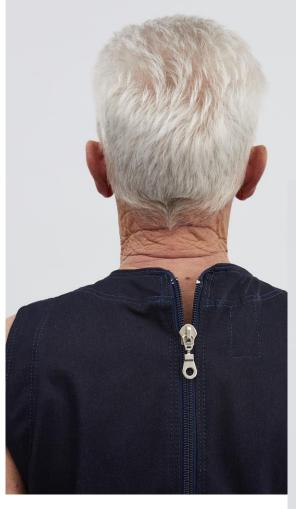

## Md 40046<sup>TS</sup>

One-piece suit, long legs, sleeveless, strong zipper in the back, round neck, elasticated waist, XS-XXL.

Colours: blue, brown and black denim

## Md 40046<sup>TS</sup>

One-piece suit, long legs, sleeveless, strong zipper in the back, round neck, elasticated waist, XS-XXL. Colours: blue, navy blue, burgundy, green and grey

Washing instructions for 65/35 pol./cotton: