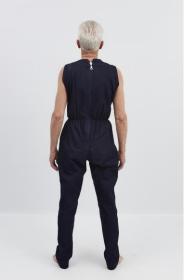

## Md 40046<sup>TS</sup>

One-piece suit, long legs, sleeveless, strong zipper in the back, round neck, elasticated waist, XS-XXL.

Colours: blue, brown and black denim

## Md 40046<sup>TS</sup>

One-piece suit, long legs, sleeveless, strong zipper in the back, round neck, elasticated waist, XS-XXL. Colours: blue, navy blue, burgundy, green and grey

Washing instructions for 65/35 pol./cotton: