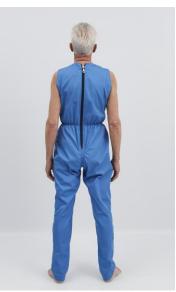

## Md 40046<sup>TS</sup>

One-piece suit, long legs, sleeveless, strong zipper in the back, round neck, elasticated waist, XS-XXL. Colours: blue, navy blue, burgundy, green and grey

Washing instructions for 65/35 pol./cotton: