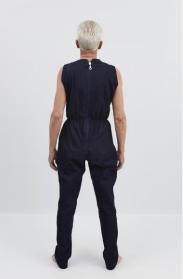

## Md 40046<sup>TS</sup>

One-piece suit, long legs, sleeveless, strong zipper in the back, round neck, elasticated waist, XS-XXL. Colours: blue, brown and black

## Md 40046<sup>TS</sup>

One-piece suit, long legs, sleeveless, strong zipper in the back, round neck, elasticated waist, XS-XXL. Colours: blue, navy blue, burgundy, beige, brown and grey

Washing instructions for 65/35 pol./cotton: