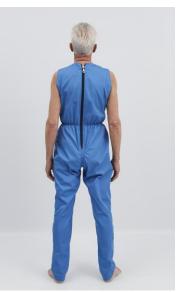

## Md 40046<sup>TS</sup>

One-piece suit, long legs, sleeveless, strong zipper in the back, round neck, elasticated waist, XS-XXL. Colours: blue, brown and black

## Md 40046<sup>TS</sup>

One-piece suit, long legs, sleeveless, strong zipper in the back, round neck, elasticated waist, XS-XXL. Colours: blue, navy blue, burgundy, beige, brown and grey

Washing instructions for 65/35 pol./cotton: