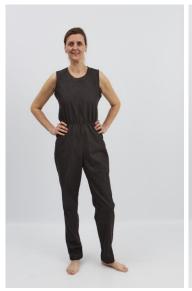

## Md 40046<sup>TS</sup>

One-piece suit, long legs, sleeveless, strong zipper in the back, round neck, elasticated waist, XS-XXL. Colours: blue, brown and black

## Md 40046<sup>TS</sup>

One-piece suit, long legs, sleeveless, strong zipper in the back, round neck, elasticated waist, XS-XXL. Colours: blue, navy blue, burgundy, beige, brown and grey

Washing instructions for 65/35 pol./cotton: