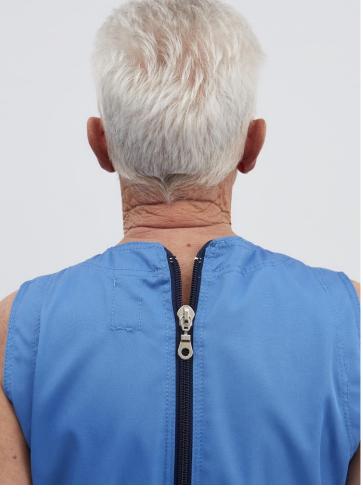

## Md 40046<sup>TS</sup>

One-piece suit, long legs, sleeveless, strong zipper in the back, round neck, elasticated waist, XS-XXL. Colours: blue, brown and black

## Md 40046<sup>TS</sup>

One-piece suit, long legs, sleeveless, strong zipper in the back, round neck, elasticated waist, XS-XXL. Colours: blue, navy blue, burgundy, beige, brown and grey

Washing instructions for 65/35 pol./cotton: