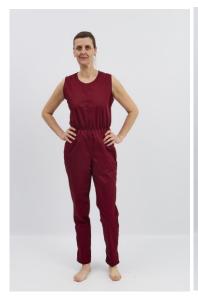

## Md 40046<sup>TS</sup>

One-piece suit, long legs, sleeveless, strong zipper in the back, round neck, elasticated waist, XS-XXL. Colours: blue, brown and black

## Md 40046<sup>TS</sup>

One-piece suit, long legs, sleeveless, strong zipper in the back, round neck, elasticated waist, XS-XXL. Colours: blue, navy blue, burgundy, beige, brown and grey

Washing instructions for 65/35 pol./cotton: