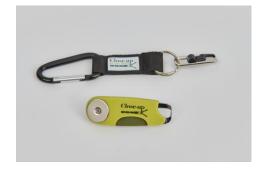

**Clothing** 

The design of our models is protected against counterfeiting.  $^{\mbox{\scriptsize TS}}$ 

Also available with Close-up® zipper. (40046 CUTS)

Keys can be ordered separately as: Md 30110: Close-up® key with carabiner Md 30120: Close-up® key with magnet