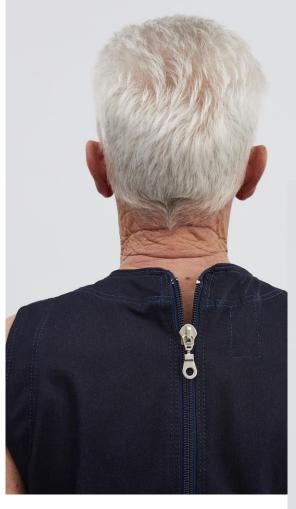

## Md 40046<sup>TS</sup>

One-piece suit, long legs, sleeveless, strong zipper in the back, round neck, elasticated waist, XS-XXL. Colours: blue, brown and black

## Md 40046<sup>TS</sup>

One-piece suit, long legs, sleeveless, strong zipper in the back, round neck, elasticated waist, XS-XXL. Colours: blue, navy blue, burgundy, beige, brown and grey

Washing instructions for 65/35 pol./cotton: