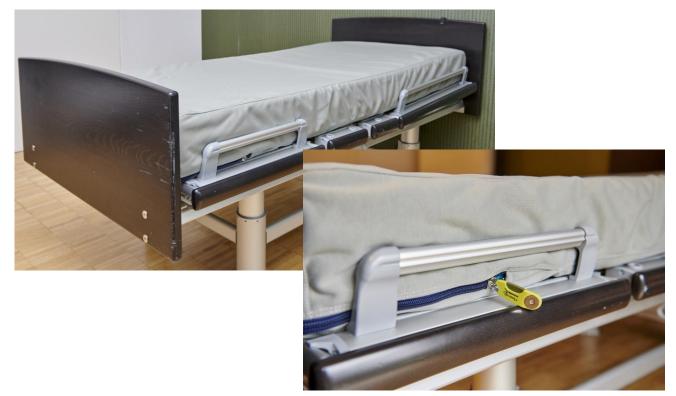

## **Anti-tear linen and restraint**

The design of our models is protected against counterfeiting.<sup>TS</sup>

## Anti-tear clothing and bed linen (1065)

For patients with severe **disposition to tearing** we offer a specific range of products, such as: anti tear quilts, sheets, shirts, short and T-shirt,.... Quality 1065 : Breathable, moisture-repellent and flame-retardant anti-tear material.



## Md 40301 TS

Anti-tear mattress cover with Close-up® zipper 90/200/16 cm.

| ĩ | Washing instru | ictions for quality 1065:                                                      |
|---|----------------|--------------------------------------------------------------------------------|
| ł | 1. Washing     | Wash separately at 60°C with <u>little</u> detergent.                          |
| į | 2. Rinse       | DO NOT ADD FABRIC CONDITIONER.                                                 |
| ł | 3. Dry         | Dry <u>very briefly</u> at <u>low</u> temperature in the dryer or hang to dry. |
| ł |                | Do not dry together with moisture-retaining textiles (like cotton,).           |
| Ľ |                |