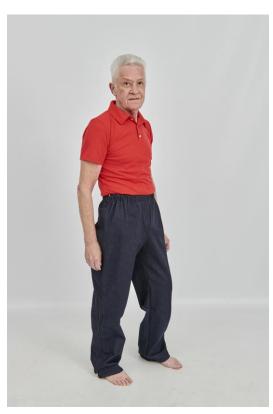

## Md 50126<sup>TS</sup>

- Men's trousers
- Long legs
- Elasticated waist
- 2 front pockets
- Decorative fly
- Zippers in the side seams
- Sizes: S XXL.