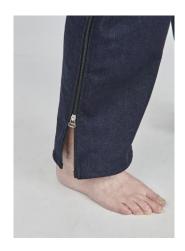

## Md 50126<sup>TS</sup>

- Men's trousers
- Long legs
- Elasticated waist
- 2 front pockets
- Decorative fly
- Zippers in the side seams
- Sizes: S XXL.