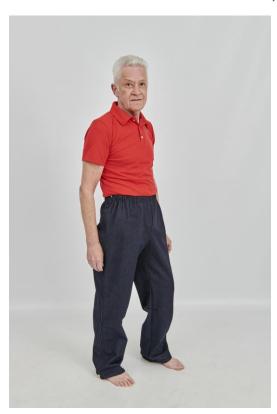

## **Adapted clothing**

Clothing to make it easy for people who are always seated to get dressed and undressed.

Attention was also paid to approaching the appearance of regular clothing.

Quality: - Stretch navy, black and anthracite

## Md 50126<sup>TS</sup>

- Men's trousers
- Long legs
- Elasticated waist
- 2 front pockets
- Decorative fly
- Zippers in the side seams
- Sizes: S XXL.