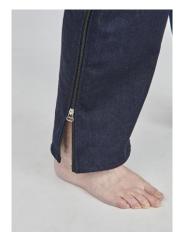

## Md 50126<sup>TS</sup>

- Men's trousers
- Long legs
- Elasticated waist
- 2 front pockets
- Decorative fly
- Zippers in the side seams
- Sizes: S XXL.