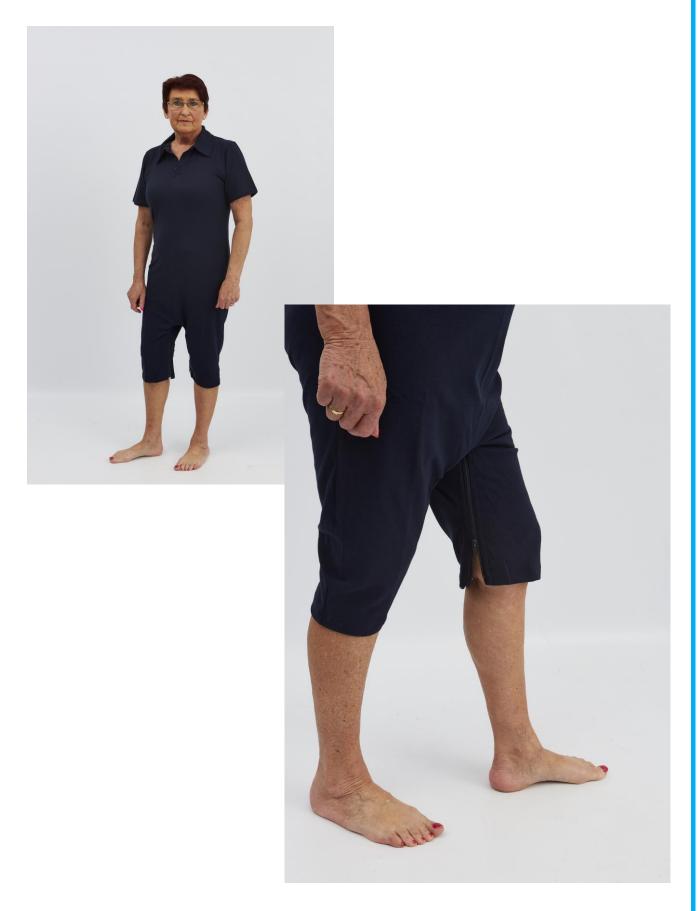

#### Md 31906<sup>TS</sup>

Polo with short legs, short sleeves, zipper between the legs for easy changing, sizes S-XXL. Colours: navy blue, sky blue and red.

|                                                                                                                                          | S     | М     | L     | XL     | XXL     |
|------------------------------------------------------------------------------------------------------------------------------------------|-------|-------|-------|--------|---------|
| Chest<br>circumference                                                                                                                   | 80-84 | 84-88 | 88-92 | 92-100 | 100-108 |
| Neck/crotch<br>length (cm)                                                                                                               | 78    | 80    | 82,5  | 85     | 86      |
| Washing instructions for quality 50/50:1. WashingWash separately at 60°C.2. DryDry short at low temperature in the drier or dry hanging. |       |       |       |        |         |

Also available with Close-up<sup>®</sup> zipper. (31906 CU<sup>TS</sup>)

Keys can be ordered separately as: Md 30110: Close-up<sup>®</sup> key with carabiner Md 30120: Close-up<sup>®</sup> key with magnet