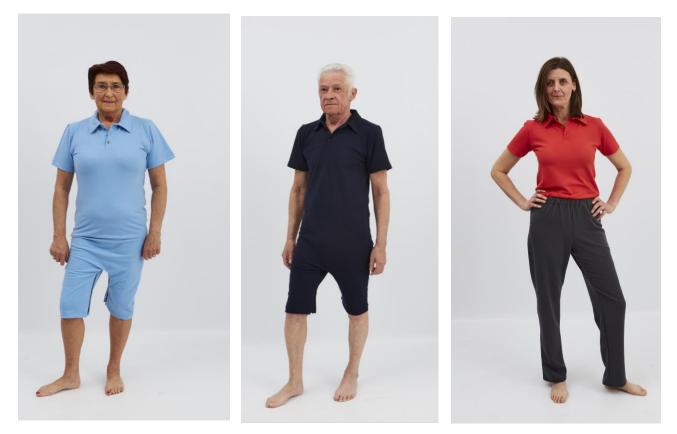

### **Polobody**

One-piece short leg polos to prevent picking and smearing behaviour during the day. Attention was also paid to ease of nursing. Quality : 50/50 cotton/polyester.

#### Md 31906<sup>TS</sup>

Polo with short legs, short sleeves, zipper between the legs for easy changing, sizes S-XXL. Colours: navy blue, sky blue and red.

|                                                                                                                                          | S     | М     | L     | XL     | XXL     |
|------------------------------------------------------------------------------------------------------------------------------------------|-------|-------|-------|--------|---------|
| Chest<br>circumference                                                                                                                   | 80-84 | 84-88 | 88-92 | 92-100 | 100-108 |
| Neck/crotch<br>length (cm)                                                                                                               | 78    | 80    | 82,5  | 85     | 86      |
| Washing instructions for quality 50/50:1. WashingWash separately at 60°C.2. DryDry short at low temperature in the drier or dry hanging. |       |       |       |        |         |