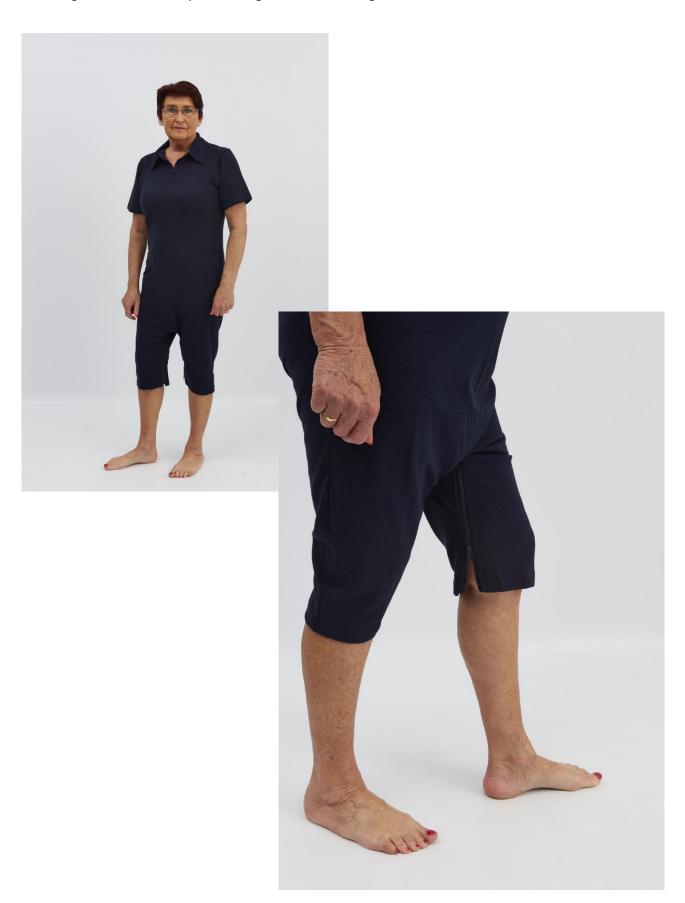

## **Polobody**

One-piece short leg polos to prevent picking and smearing behaviour during the day. Attention was also paid to ease of nursing.

Quality: 50/50 cotton/polyester.

Md 31906<sup>TS</sup>
Polo with short legs, short sleeves, zipper between the legs, S-XXL.
Colours: navy blue, sky blue and red.

Washing instructions for quality 50/50:

1. Washing Wash separately at 60°C.

2. Dry Short at low temperature in the drier or dry hanging.

Also available with Close-up® zipper. (31906 CUTS)

Keys can be ordered separately as: