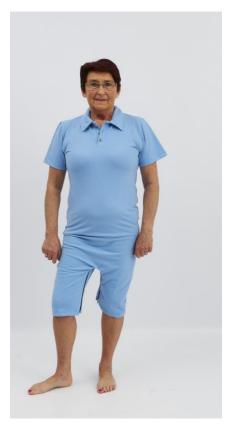

## **Polobody**

One-piece short leg polos to prevent picking and smearing behaviour during the day. Attention was also paid to ease of nursing.

Quality: 50/50 cotton/polyester.

Md 31906<sup>TS</sup>
Polo with short legs, short sleeves, zipper between the legs, S-XXL.
Colours: navy blue, sky blue and red.

|                         | S     | M     | L     | XL     | XXL     |
|-------------------------|-------|-------|-------|--------|---------|
| Chest circumference     | 80-84 | 84-88 | 88-92 | 92-100 | 100-108 |
| Neck/crotch length (cm) | 78    | 80    | 82,5  | 85     | 86      |