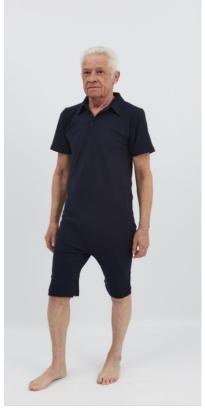

## **Polobody**

One-piece short leg polos to prevent picking and smearing behaviour during the day. Attention was also paid to ease of nursing.

Quality: 50/50 cotton/polyester.

Md 31906<sup>TS</sup>
Polo with short legs, short sleeves, zipper between the legs, S-XXL.
Colours: navy blue, sky blue and red.

|                         | S     | M     | L     | XL     | XXL     |
|-------------------------|-------|-------|-------|--------|---------|
| Chest circumference     | 80-84 | 84-88 | 88-92 | 92-100 | 100-108 |
| Neck/crotch length (cm) | 78    | 80    | 82,5  | 85     | 86      |