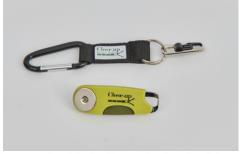

Washing instructions for quality 50/50:

1. Washing Wash separately at 60°C.

2. Dry Short at low temperature in the drier or dry hanging.

Also available with Close-up® zipper. (31906 CUTS)

Keys can be ordered separately as:

Md 30110: Close-up<sup>®</sup> key with carabiner Md 30120: Close-up<sup>®</sup> key with magnet

The design of our models is protected against counterfeiting.  $\ensuremath{^{\mathsf{TS}}}$ 