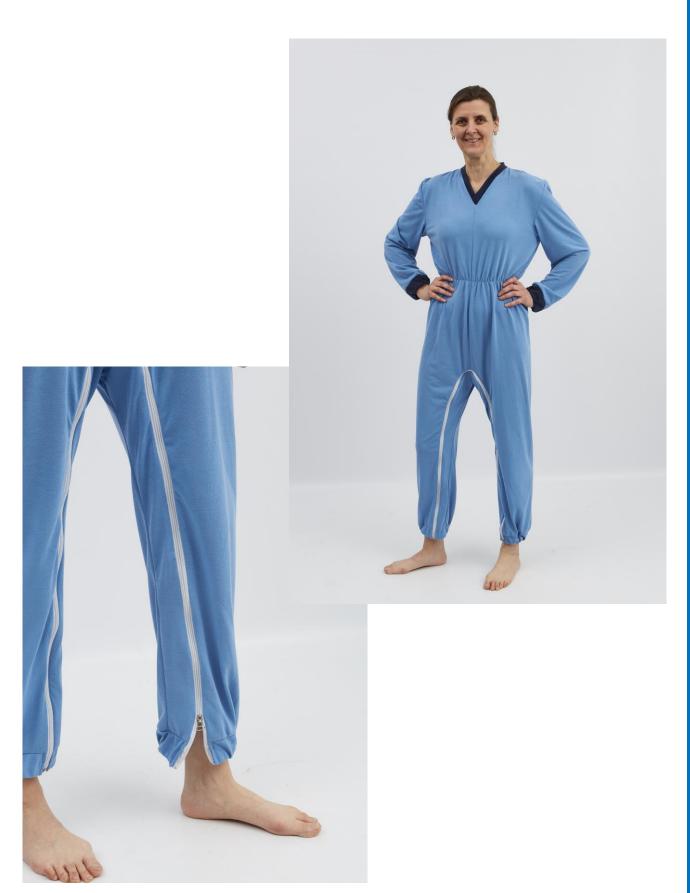

## Md 235 F TS

- Pyjamas
- Zipper on the inside
- Zipper between the legs
- Sky blue
- Quality 1010, flame-retardant, high tear resistance
- Long legs
- Long sleeves
- V-neck
- Sizes: S-XXL (loose fit).

|                     | S     | М     | L     | XL     | XXL     |
|---------------------|-------|-------|-------|--------|---------|
| Chest circumference | 80-86 | 86-92 | 92-98 | 98-104 | 104-112 |
| Neck/crotch length  | 85    | 85    | 85    | 85     | 89      |