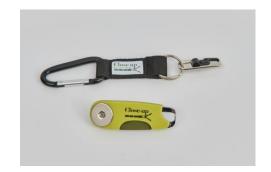

Do not dry together with moisture-retaining textiles (like cotton,...).

Also available with Close-up® zipper. (235 F CU<sup>TS</sup>)

Keys can be ordered separately as: Md 30110: Close-up® key with carabiner Md 30120: Close-up® key with magnet