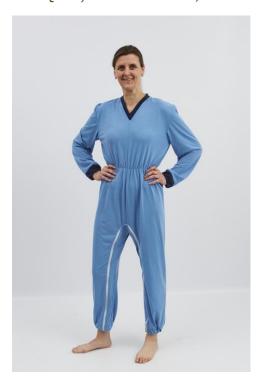

## Md 235 F TS

- Pyjamas
- Zipper on the inside
- Zipper between the legs
- Sky blue
- Quality 1010, flame-retardant, high tear resistance
- Long legs
- Long sleeves
- V-neck
- Sizes: S-XXL (loose fit).

|                     | S     | М     | L     | XL     | XXL     |
|---------------------|-------|-------|-------|--------|---------|
| Chest circumference | 80-86 | 86-92 | 92-98 | 98-104 | 104-112 |
| Neck/crotch length  | 85    | 85    | 85    | 85     | 89      |