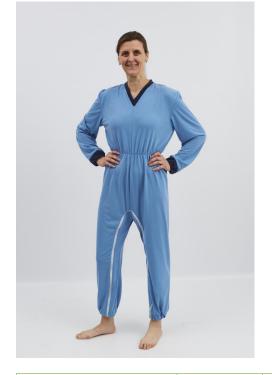

## **Pyjamas**

One-piece pyjamas for people who tend to undress and to prevent picking and smearing behaviour. Attention is also paid to easy changing. Quality 1010 : breathable, moisture-repellent and flame-retardant fabric with high tear resistance.

## Md 235 F<sup>TS</sup>

- Pyjamas
- Zipper on the inside
- Zipper between the legs
- Sky blue
- Quality 1010, flame-retardant, high tear resistance
- Long legs
- Long sleeves
  - V-neck
- Sizes: S-XXL (loose fit).