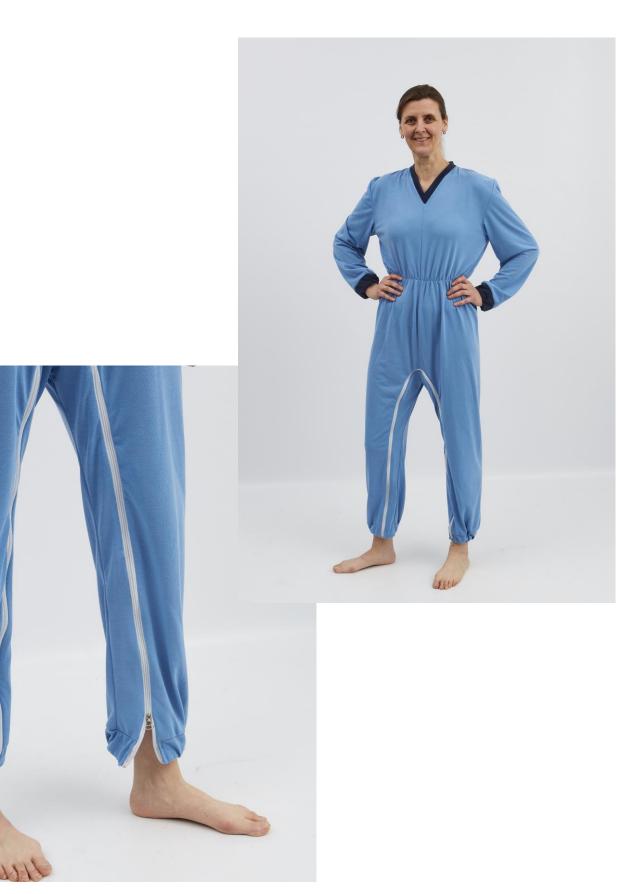

## **Pyjamas**

One-piece pyjamas for people who tend to undress and to prevent picking and smearing behaviour. Attention is also paid to easy changing. Quality 1010 : breathable, moisture-repellent and flame-retardant fabric with high tear resistance.

## Md 235 F<sup>TS</sup>

- Pyjamas
- Zipper on the inside
- Zipper between the legs
- Sky blue
- Quality 1010, flame-retardant, high tear resistance
- Long legs
- Long sleeves
  - V-neck
- Sizes: S-XXL (loose fit).