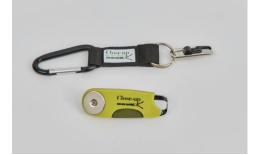

Also available with Close-up<sup>®</sup> zipper. (235 F CU<sup>TS</sup>)

Keys can be ordered separately as: Md 30110: Close-up<sup>®</sup> key with carabiner Md 30120: Close-up<sup>®</sup> key with magnet