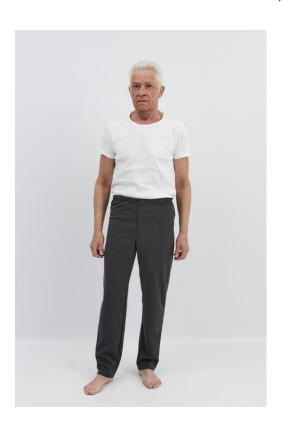

## **Adapted clothing**

Clothing to make it easy for people who are always seated to get dressed and undressed.

Approaching the look of regular clothing is important to us.

Quality : - Stretch navy, black and anthracite

## Md 50120<sup>TS</sup>

- Men's trousers
- Long legs
- Elasticated waist
- 2 front pockets
- Decorative fly
- Sizes: S XXL.

Washing instructions for stretch and polyester/cotton:

1. Washing Wash at 60°C.