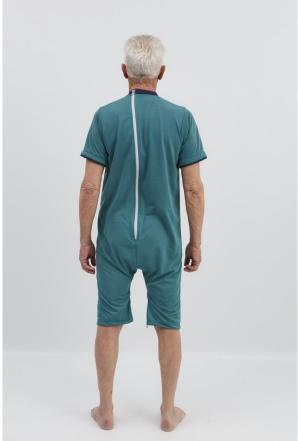

## Md 250 TS

- Pyjamas
- Zipper on the inside
- Zipper in the back and between the legs
- Green
- Quality 1010, flame-retardant, high tear resistance
- Short legs
- Short sleeves
- V-neck
- Sizes: S-XXL (medium fit)