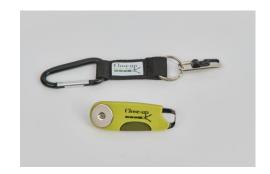

Do not dry together with moisture-retaining textiles (like cotton,...).

Also available with Close-up® zipper. (250 CU<sup>TS</sup>)

Keys can be ordered separately as: Md 30110: Close-up® key with carabiner Md 30120: Close-up® key with magnet