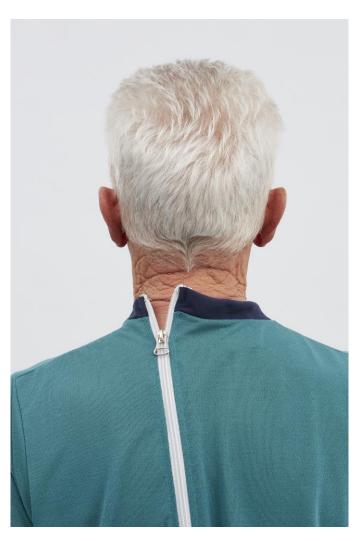

## Md 250 TS

- Pyjamas
- Zipper on the inside
- Zipper in the back and between the legs
- Green
- Quality 1010, flame-retardant, high tear resistance
- Short legs
- Short sleeves
- V-neck
- Sizes: S-XXL (medium fit)