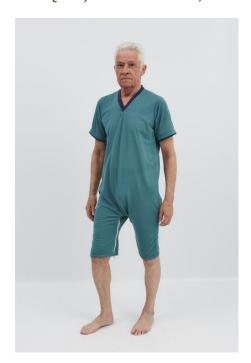

## Md 250 TS

- Pyjamas
- Zipper on the inside
- Zipper in the back and between the legs
- Green
- Quality 1010, flame-retardant, high tear resistance
- Short legs
- Short sleeves
- V-neck
- Sizes: S-XXL (medium fit)

|                     | S     | М     | L     | XL     | XXL     |
|---------------------|-------|-------|-------|--------|---------|
| Chest circumference | 80-86 | 86-92 | 92-98 | 98-104 | 104-112 |
| Neck/crotch length  | 85    | 85    | 85    | 85     | 89      |