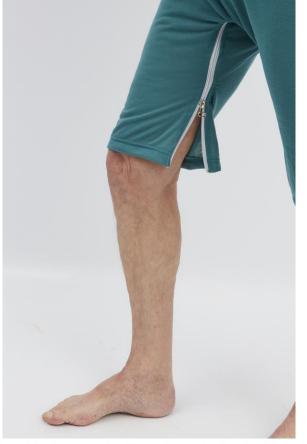

## Md 250 TS

- Pyjamas
- Zipper on the inside
- Zipper in the back and between the legs
- Green
- Quality 1010, flame-retardant, high tear resistance
- Short legs
- Short sleeves
- V-neck
- Sizes: S-XXL (medium fit)