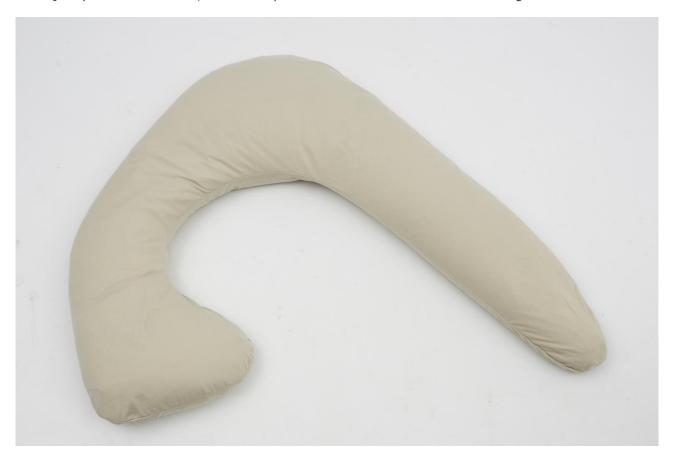

## Md 40651 TS

Cover for the support cushion for paralysis, outer circumference +/- 285 cm, in quality 1010 with zipper.