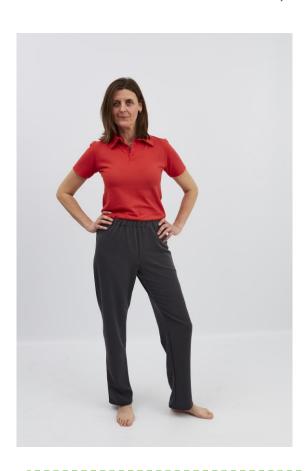

## Md 50125TS

- Women's trousers
- Long legs
- Elasticated waist
- without pockets
- Sizes: S XXL.