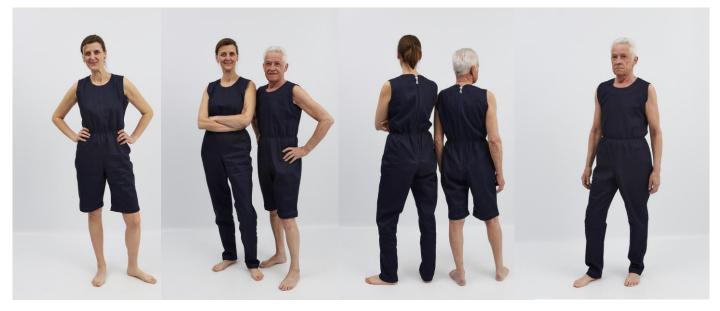

## **Md 40044<sup>TS</sup>** Suit in reinforced denim, without sleeves, long legs, zipper in the back, S–XXL.

 Washing instructions for 1550 reinforced denim:

 1. Washing
 Wash separately at 40°C with little detergent.