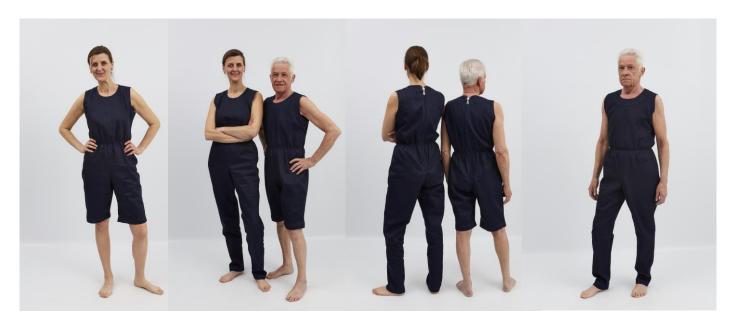

## **Anti-tear clothing in reinforced denim (1550)**

Especially for residents with **tear behaviour** we offer you an anti-tear material that looks like normal jeans, in which we make suits.

Quality: reinforced denim.

The threads of this fabric are reinforced in the core by means of technical yarn with an enormous high tensile strength. The material is very strong, easy to maintain and comfortable.

## **Md 40044**<sup>TS</sup> Suit in reinforced denim, without sleeves, long legs, zipper in the back, S–XXL.

Washing instructions for 1550 reinforced denim:

1. Washing Wash separately at 40°C.

2. Rinse DON'T ADD FABRIC CONDITIONER.