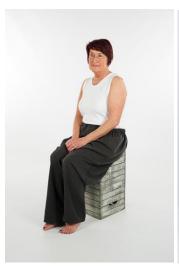

## Md 50130<sup>TS</sup>

- Trousers without back part
- Stretch
- Long legs
- Elasticated waistband
- Adjustable press stud fastening in the back
- Front pocket
- Side strips
- Colours: navy, black and anthracite
- Sizes: XS/S, M/L, XL/XXL.