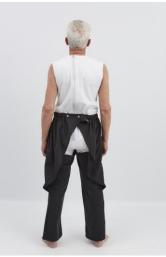

## Md 50130<sup>TS</sup>

- Trousers without back part
- Stretch
- Long legs
- Elasticated waistband
- Adjustable press stud fastening in the back
- Front pocket
- Side strips
- Colours: navy, black and anthracite
- Sizes: XS/S, M/L, XL/XXL.