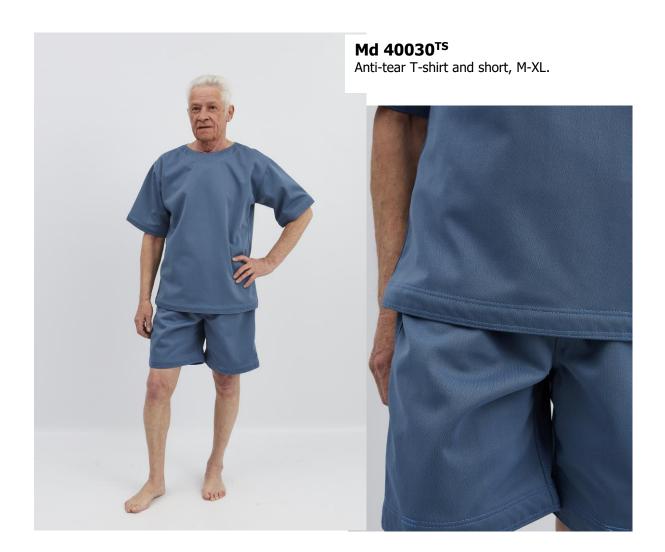

## Anti-tear clothing and bed linen (1065)

For patients with severe **disposition to tearing** we offer a specific range of products, such as: anti tear quilts, sheets, shirts, short and T-shirt,....

Quality 1065: Breathable, moisture-repellent and flame-retardant anti-tear material.