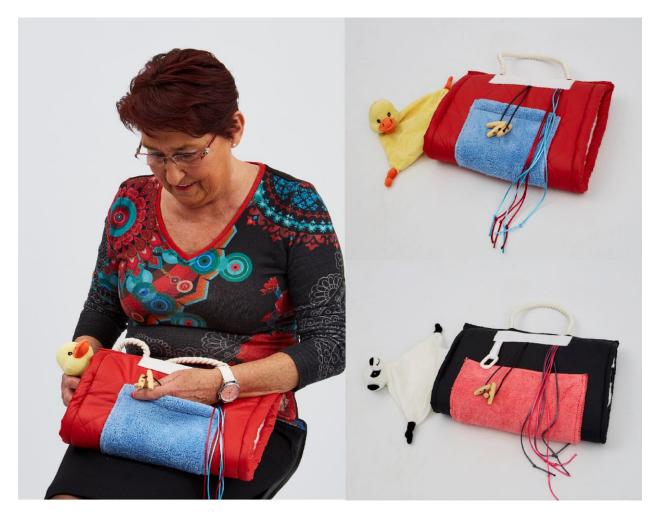

## Md 31861<sup>TS</sup>

Sensory twiddle with fur on the inside, pocket in front, buttons on a string, washable and with handle.

## Pupose:

> Tactile stimulation.

Washing instructions for the sensory articles:

1. Washing Wash at 60°C.

2. Dry Dry very briefly at low temperature in the dryer or hang to dry.