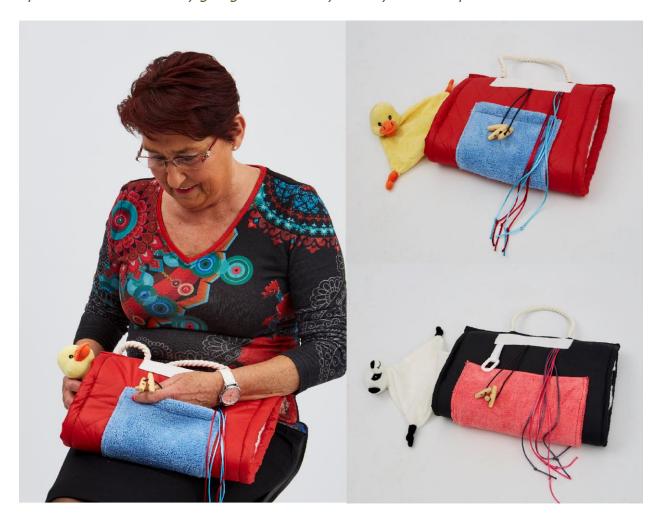

## Md 31861<sup>TS</sup>

Experience twiddle, washable, with handle.

## Pupose:

> Tactile stimulation.

Washing instructions for the experience articles:

1. Washing Wash at 60°C.

2. Dry Dry short at low temperature in de drier or dry hanging.