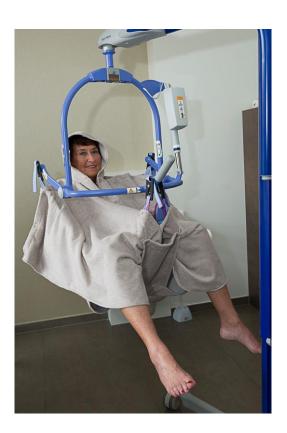

## Md 19458<sup>TS</sup>

- Bath cape
- Beige
- Terry / bamboo
- V-neck with hood
- Open shoulders with press studs
- Fastening between the legs with press studs
- To use in combination with the hoist.
- One-size