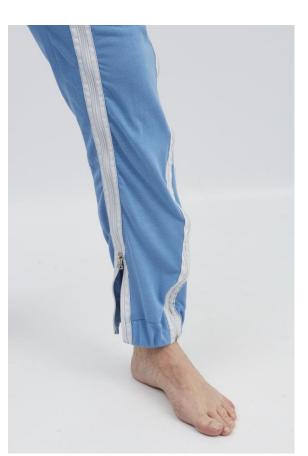

## Md 235 FI <sup>TS</sup>

- Pyjamas
- Zipper on the outside.
- Zipper over the shoulder to the side seam and between the legs.
- Sky blue
- Quality 1010, flame-retardant, high tear resistance
- Long legs
- Long sleeves
- V-neck
- Sizes: S-XXL (loose fit)