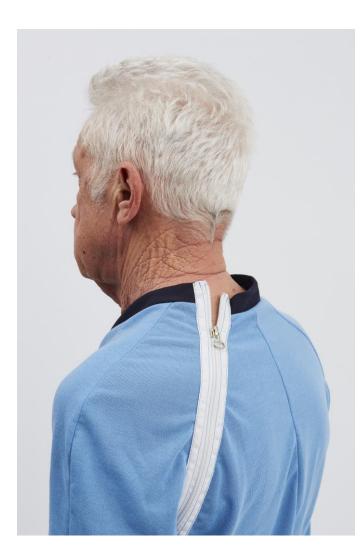

## Md 235 FI <sup>TS</sup>

- Pyjamas
- Zipper on the outside.
- Zipper over the shoulder to the side seam and between the legs.
- Sky blue
- Quality 1010, flame-retardant, high tear resistance
- Long legs
- Long sleeves
- V-neck
- Sizes: S-XXL (loose fit)