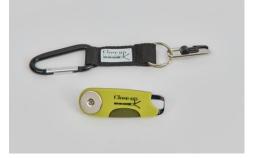

Also available with Close-up® zipper. (235 FI CU<sup>TS</sup>)

Keys can be ordered separately as: Md 30110: Close-up<sup>®</sup> key with carabiner Md 30120: Close-up<sup>®</sup> key with magnet

anne-ore