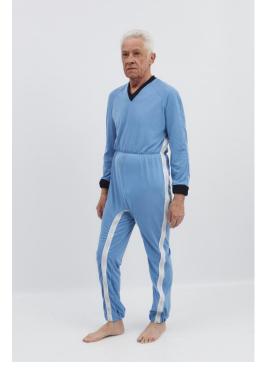

## Md 235 FI <sup>TS</sup>

- Pyjamas
- Zipper on the outside.
- Zipper over the shoulder to the side seam and between the legs.
- Sky blue
- Quality 1010, flame-retardant, high tear resistance
- Long legs
- Long sleeves
- V-neck
- Sizes: S-XXL (loose fit)