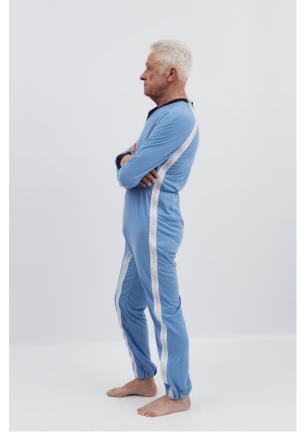

## Md 235 FI <sup>TS</sup>

- Pyjamas
- Zipper on the outside.
- Zipper over the shoulder to the side seam and between the legs.
- Sky blue
- Quality 1010, flame-retardant, high tear resistance
- Long legs
- Long sleeves
- V-neck
- Sizes: S-XXL (loose fit)