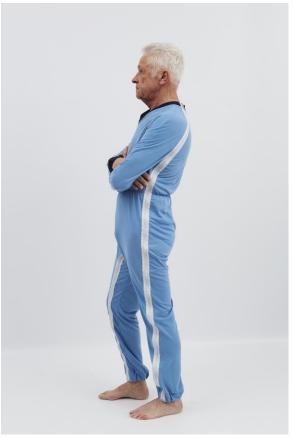

### Md 235 FI TS

- Pyjamas
- Zipper on the outside.
- Zipper over the shoulder to the side seam and between the legs.
- Sky blue
- Quality 1010, flame-retardant, high tear resistance
- Long legs
- · Long sleeves
- V-neck
- Sizes: S-XXL (loose fit)

|                     | S     | М     | L     | XL     | XXL     |
|---------------------|-------|-------|-------|--------|---------|
| Chest circumference | 80-86 | 86-92 | 92-98 | 98-104 | 104-112 |
| Neck/crotch length  | 85    | 85    | 85    | 85     | 89      |