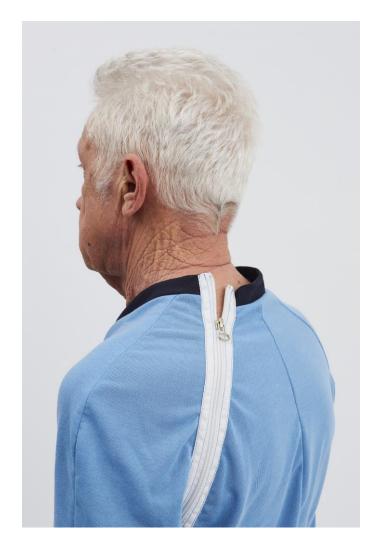

### Md 235 FI TS

- Pyjamas
- Zipper on the outside.
- Zipper over the shoulder to the side seam and between the legs.
- Sky blue
- Quality 1010, flame-retardant, high tear resistance
- Long legs
- · Long sleeves
- V-neck
- Sizes: S-XXL (loose fit)