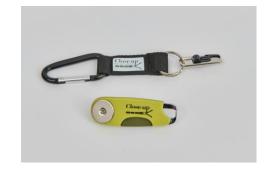

Don't dry together with hydrophilic materials (such as cotton,...).

Also available with Close-up® zipper. (235 FI CUTS)

Keys can be ordered separately as: Md 30110: Close-up<sup>®</sup> key with carabiner Md 30120: Close-up<sup>®</sup> key with magnet