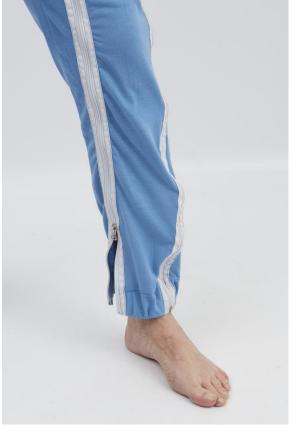

### Md 235 FI TS

- Pyjamas
- Zipper on the outside.
- Zipper over the shoulder to the side seam and between the legs.
- Sky blue
- Quality 1010, flame-retardant, high tear resistance
- Long legs
- · Long sleeves
- V-neck
- Sizes: S-XXL (loose fit)