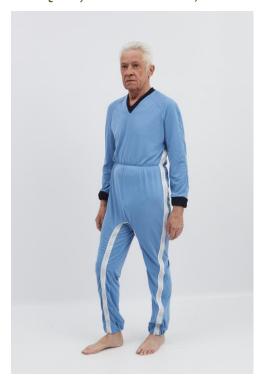

### Md 235 FI TS

- Pyjamas
- Zipper on the outside.
- Zipper over the shoulder to the side seam and between the legs.
- Sky blue
- Quality 1010, flame-retardant, high tear resistance
- Long legs
- · Long sleeves
- V-neck
- Sizes: S-XXL (loose fit)

|                     | S     | М     | L     | XL     | XXL     |
|---------------------|-------|-------|-------|--------|---------|
| Chest circumference | 80-86 | 86-92 | 92-98 | 98-104 | 104-112 |
| Neck/crotch length  | 85    | 85    | 85    | 85     | 89      |