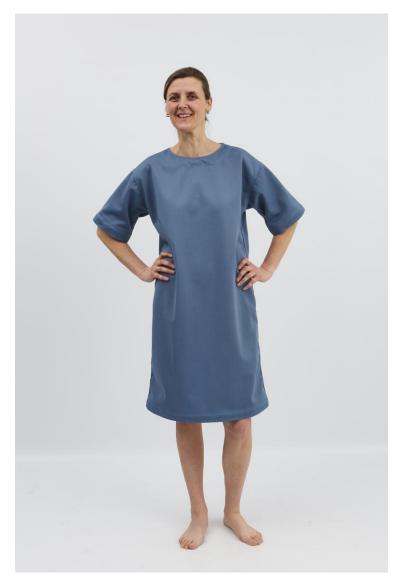

## Anti-tear clothing and bed linen (1065)

For patients with severe **disposition to tearing** we offer a specific range of products, such as: anti tear quilts, sheets, shirts, short and T-shirt,....

Quality 1065: Breathable, moisture-repellent and flame-retardant anti-tear material.

Md 40025<sup>TS</sup>
Anti-tear shirt with short sleeves, M-XL.

Washing instructions for quality 1065:

1. Washing Wash separately at 60°C with <u>little</u> detergent.

2. Rinse DON'T ADD FABRIC CONDITIONER.