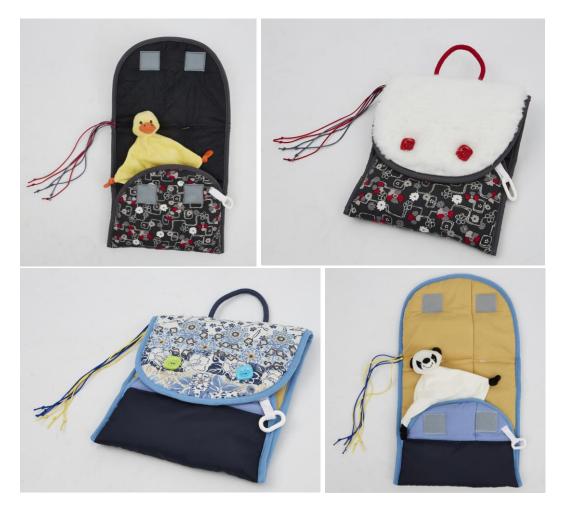

## **Sensory articles**

Sensory articles are used to confirm body awareness and existence of the individual in persons with dementia by giving them as many sensory stimuli as possible.

\* Colours and designs may differ (cuddle cloth not included, sold separately **31802**)

## Md 31860<sup>TS</sup>

Sensory handbag, in quality 1010, washable, with velcro closure.

## **Pupose:**

> Tactile stimulation.

| ,                                               |                                                                  |
|-------------------------------------------------|------------------------------------------------------------------|
| Washing instructions for the sensory articles : |                                                                  |
|                                                 | Wash at 60°C.                                                    |
| 2. Dry                                          | Dry very briefly at low temperature in the dryer or hang to dry. |
| · · · · · · · · · · · · · · · · · · ·           |                                                                  |