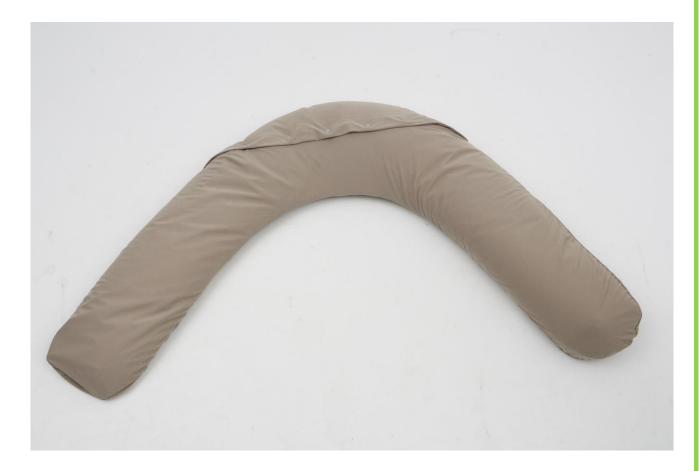

## Md 40631 TS

Cover for the boomerang pillow in quality 1010 with press studs over the underside.

| Washing instructions for guality 1010: |                                                                                |
|----------------------------------------|--------------------------------------------------------------------------------|
| 1. Washing                             | Wash separately at 60°C with <u>little</u> detergent.                          |
| 2. Rinse                               | DO NOT ADD FABRIC CONDITIONER.                                                 |
| 3. Dry                                 | Dry <u>very briefly</u> at <u>low</u> temperature in the dryer or hang to dry. |
|                                        | Do not dry together with moisture-retaining textiles (like cotton,).           |
| 1                                      |                                                                                |