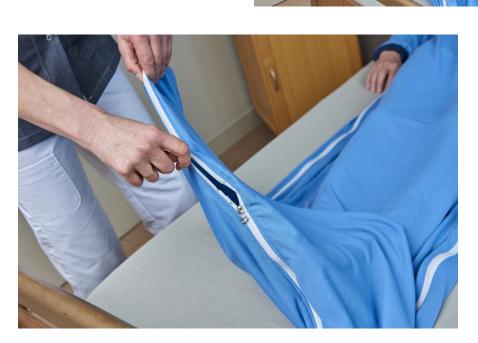

## Md 234 DTS

- Sleeping bag
- Zipper on the inside
- 2 zippers from the hip to the feet that come together in the middle
- Sky blue
- Quality 1010, flame-retardant, high tear resistance
- Long sleeves
- V-neck
- One size, length: 1m83.