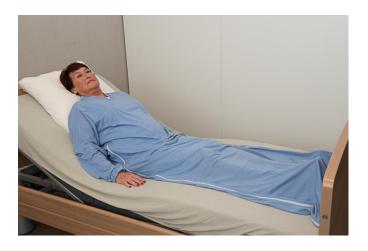

# **Sleeping bags**

Sleeping bags for people who don't leave the bed on their own, who tend to have picking and smearing behaviour or to prevent patients from being exposed. Attention is also paid to easy changing.

## Md 234 DTS

- Sleeping bag
- Zipper on the inside
- 2 zippers from the hip to the feet that come together in the middle
- Sky blue
- Quality 1010, flame-retardant, high tear resistance
- Long sleeves
- V-neck
- One size, length: 1m83.