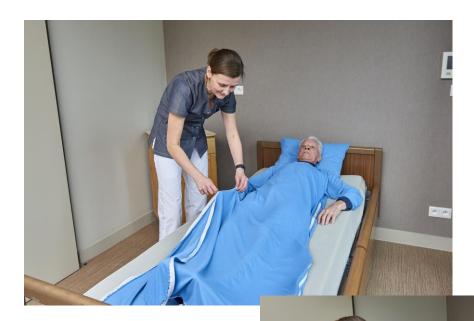

# **Sleeping bags**

Sleeping bags for people who don't leave the bed on their own, who tend to have picking and smearing behaviour or to prevent patients from being exposed. Attention is also paid to easy changing.

## Md 234 DTS

- Sleeping bag
- Zipper on the inside
- 2 zippers from the hip to the feet that come together in the middle
- Sky blue
- Quality 1010, flame-retardant, high tear resistance
- Long sleeves
- V-neck
- One size, length: 1m83.