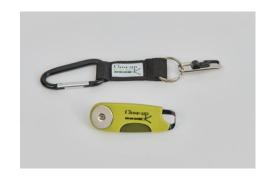

Don't dry together with hydrophilic materials (such as cotton,...).

Also available with Close-up® zipper. (234 D CUTS)

Keys can be ordered separately as:

Md 30110: Close-up<sup>®</sup> key with carabiner Md 30120: Close-up<sup>®</sup> key with magnet