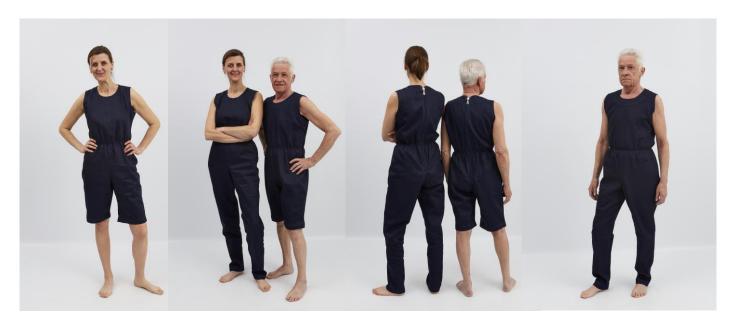

## Md 40042<sup>TS</sup>

Suit in reinforced denim, without sleeves, short legs, zipper in the back, S-XXL.

Washing instructions for 1550 reinforced denim:

1. Washing Wash separately at 40°C, with <u>little</u> detergent.