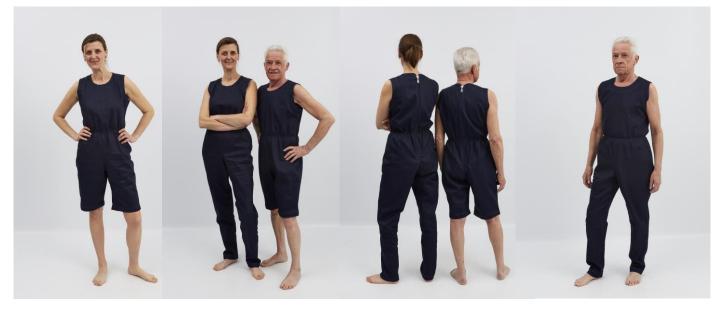

## Anti-tear clothing in reinforced denim (1550)

Especially for residents with **tear behaviour** we offer you an anti-tear material that looks like normal jeans, in which we make suits. Quality : reinforced denim. The threads of this fabric are reinforced in the core by means of technical yarn with an enormous high tensile strength. The material is very strong, easy to maintain and comfortable.

**Md 40042<sup>TS</sup>** Suit in reinforced denim, without sleeves, short legs, zipper in the back, S–XXL.

| Maching instru                                  | ictions for 1550 reinforced denimi                                      |
|-------------------------------------------------|-------------------------------------------------------------------------|
| Washing instructions for 1550 reinforced denim: |                                                                         |
| 1. Washing                                      | Wash separately at 40°C.                                                |
| 2. Rinse                                        | DON'T ADD FABRIC CONDITIONER.                                           |
| 3. Dry                                          | Dry <u>short</u> at <u>low</u> temperature in the drier or dry hanging. |
| DON'T IRON!!!                                   |                                                                         |
| · • • • • • • • • • • • • • • • • • • •         |                                                                         |