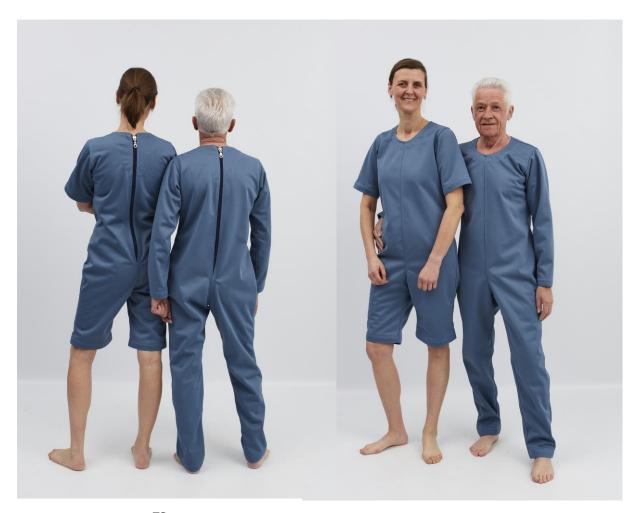

## Md 40045<sup>TS</sup>

Anti-tear suit with long sleeves and long legs, zipper in the back, S-XXL.