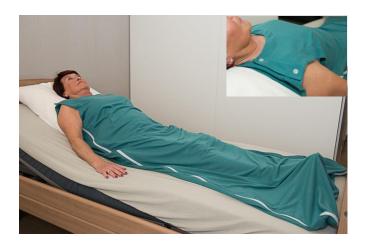

## **Sleeping bags**

Sleeping bags for people who don't leave the bed on their own, who tend to have picking and smearing behaviour or to prevent patients from being exposed. Attention is also paid to easy changing.

## Md 255 G<sup>TS</sup>

- Sleeping bag
- Zipper on the inside
- Zipper from one armhole to the other foot
- Press stud closure on the shoulders
- Green
- Quality 1010, flame-retardant, high tear resistance
- Sleeveless
- Round neck
- One size, length: 1m83.