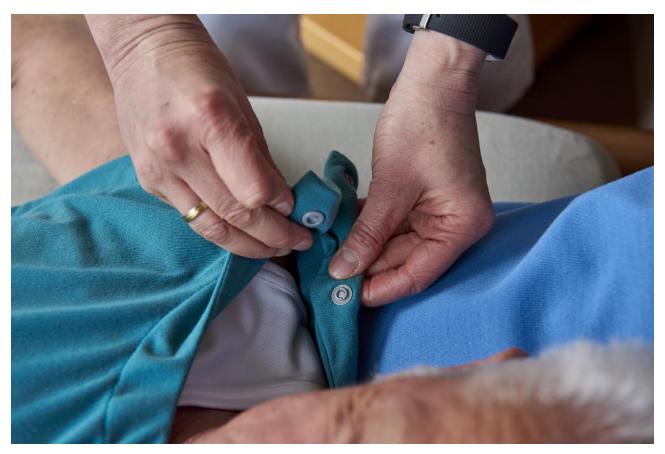

## Md 255 G<sup>TS</sup>

- Sleeping bag
- Zipper on the inside
- Zipper from one armhole to the other foot
- Press stud closure on the shoulders
- Green
- Quality 1010, flame-retardant, high tear resistance
- Sleeveless
- Round neck
- One size, length: 1m83.