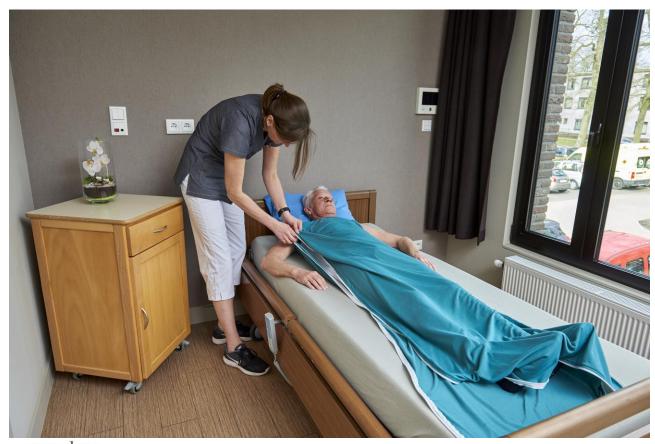

## **Sleeping bags**

Sleeping bags for people who don't leave the bed on their own, who tend to have picking and smearing behaviour or to prevent patients from being exposed. Attention is also paid to easy changing.

## Md 255 G<sup>TS</sup>

- Sleeping bag
- Zipper on the inside
- Zipper from one armhole to the other foot
- Press stud closure on the shoulders
- Green
- Quality 1010, flame-retardant, high tear resistance
- Sleeveless
- Round neck
- One size, length: 1m83.