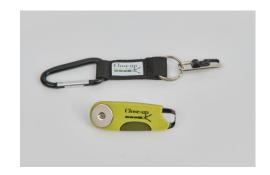

Also available with Close-up® zipper. (255 G CUTS)

Keys can be ordered separately as: Md 30110: Close-up® key with carabiner Md 30120: Close-up® key with magnet

The design of our models is protected against counterfeiting. TS