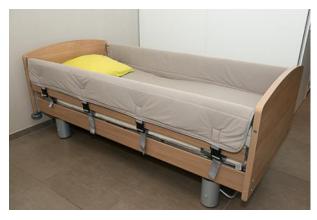

## **Side rail protector**

The side rail protector is used to prevent restless residents from injuring themselves at the side rail.

Quality 1010: Breathable, moisture-repellent and flame-retardant textile with high tear resistance.

## Md 40055 TS

The side rail protector is fitted with buckles and belts to the side rail and even under the mattress, so the entire bed is shielded. The side rail can be lifted without removing the protector. The fabric is soft and very strong. The filling is also flame retardant. The material is not air-proof and breathable, so there is no risk of suffocation.

## Purpose:

- > To prevent the patient from injuring himself at the side rail or by inserting limbs through the side rail or between the side rail and the bed frame.
- > Avoid crawling under the siderail.
- ➤ To be used for mentally confused persons who are not aggressive.