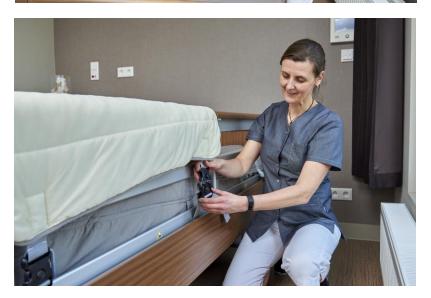

## **Side rail protector**

The side rail protector is used to prevent restless residents from injuring themselves at the side rail.

Quality 1010: Breathable, moisture-repellent and flame-retardant textile with high tear resistance.

## Md 40055 TS

The side rail protector is fitted with buckles and belts to the side rail and even under the mattress, so the entire bed is shielded. The side rail can be lifted without removing the protector. The fabric is soft and very strong. The filling is also flame retardant. The material is not air-proof and breathable, so there is no risk of suffocation.