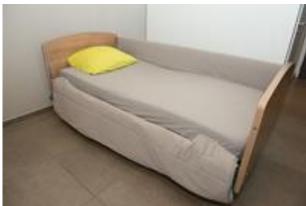

## **Side rail protector**

The side rail protector is used to prevent restless residents from injuring themselves at the side rail.

Quality 1010: Breathable, moisture-repellent and flame-retardant textile with high tear resistance.

## Md 40055 TS

The side rail protector is fitted with buckles and belts to the side rail and even under the mattress, so the entire bed is shielded. The side rail can be lifted without removing the protector. The fabric is soft and very strong. The filling is also flame retardant. The material is not air-proof and breathable, so there is no risk of suffocation.

## Purpose:

- > To prevent the patient from injuring himself at the side rail or by inserting limbs through the side rail or between the side rail and the bed frame.
- > Avoid crawling under the siderail.
- ➤ To be used for mentally confused persons who are not aggressive.