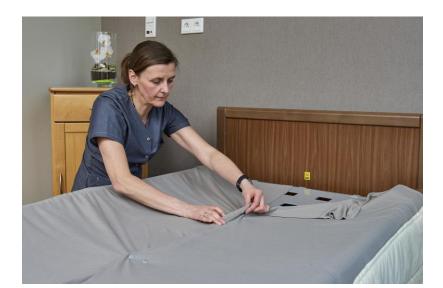

#### Md 40055 TS

The side rail protector is fitted with buckles and belts to the side rail and even under the mattress, so the entire bed is shielded. The side rail can be lifted without removing the protector. The fabric is soft and very strong. The filling is also flame retardant. The material is not air-proof and breathable, so there is no risk of suffocation.