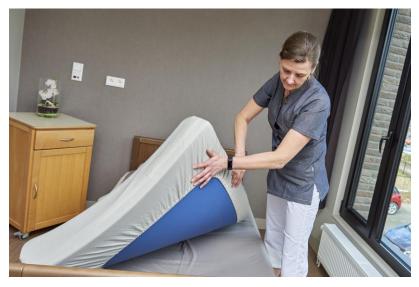

#### Md 40055 TS

The side rail protector is fitted with buckles and belts to the side rail and even under the mattress, so the entire bed is shielded. The side rail can be lifted without removing the protector. The fabric is soft and very strong. The filling is also flame retardant. The material is not air-proof and breathable, so there is no risk of suffocation.