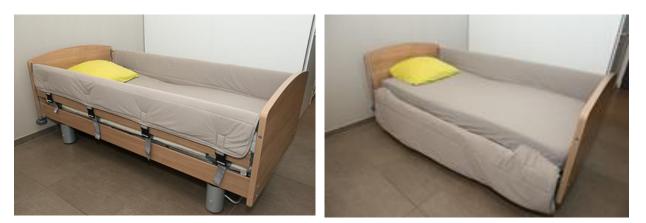

# Side rail protector $\mathbf{C}\mathbf{E}$

The side rail protector is used to prevent restless residents from injuring themselves at the side rail. Quality 1010: Breathable, flame-retardant textile with high tear resistance.

#### Md 40055 TS

The side rail protector is fitted with buckles and belts to the side rail and even under the mattress, so the entire bed is shielded. The side rail can be lifted without removing the protector. The fabric is soft and very strong. The filling is also flame retardant. The material is not air-proof and breathable, so there is no risk of suffocation.

#### Purpose:

- Prevent the patient from injuring himself at the side rail or by inserting limbs through the side rail or between the side rail and the bed frame.
- > Avoid crawling under the siderail.
- > To be used for mentally confused persons who are not aggressive.