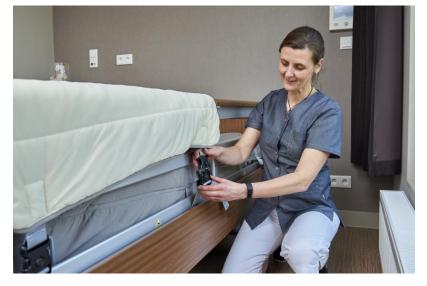

#### Md 40055 TS

The side rail protector is fitted with buckles and belts to the side rail and even under the mattress, so the entire bed is shielded. The side rail can be lifted without removing the protector. The fabric is soft and very strong. The filling is also flame retardant. The material is not air-proof and breathable, so there is no risk of suffocation.