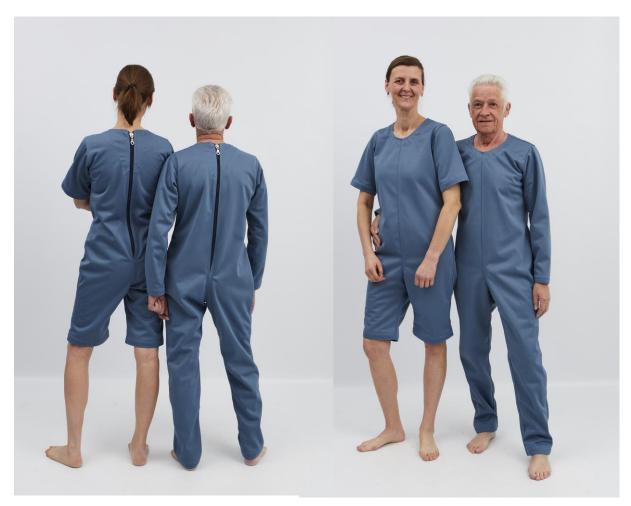

## Md 40040<sup>TS</sup>

Anti-tear suit with short sleeves and short legs, zipper in the back, S-XXL.