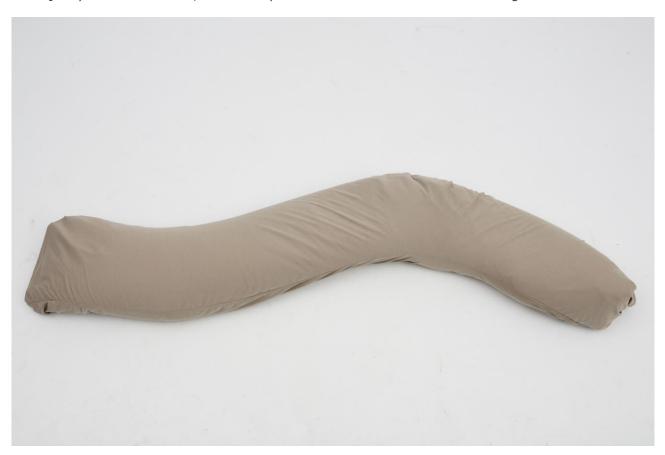

## Md 40666 TS

Cover for the snake pillow, length +/- 190 cm, in quality 1010 with zipper.

Washing instructions for quality 1010:

1. Washing Wash separately at 60°C with <u>little</u> detergent.

2. Rinse DO NOT ADD FABRIC CONDITIONER.