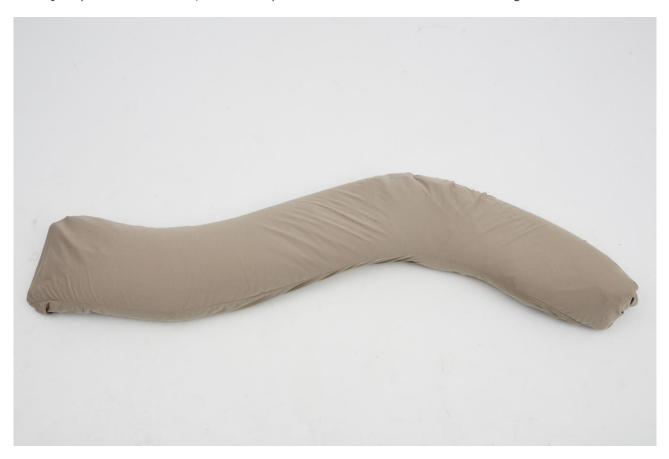

## Md 40666 TS

Cover for the snake pillow, length +/- 190 cm, in quality 1010 with zipper.

Washing instructions for quality 1010:

1. Washing Wash separately at 60°C with little detergent.

2. Rinse DO NOT ADD FABRIC CONDITIONER.