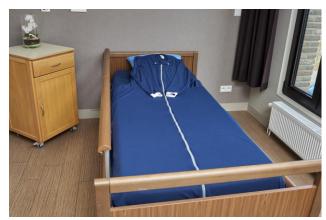

## Md 40052TS

Mattress-encompassing nursing blanket, long sleeves, neck with zip shielding, 2 side openings with zipper, front zipper, one-size.

Optional: \*40082: 10 cm extra height

|                          | S/M | L/XL   | XXL  |
|--------------------------|-----|--------|------|
| Chest circumference (cm) | <85 | 85-125 | >125 |