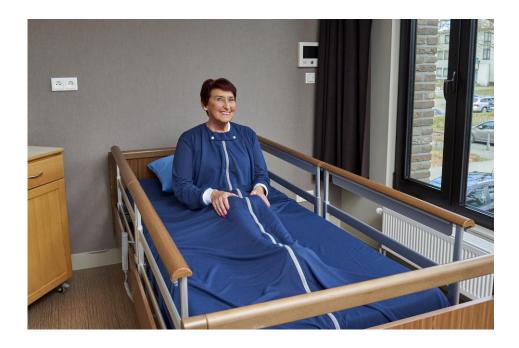

## Nursing blanket 40052<sup>™</sup>

The nursing blanket is a more human restraint for restless residents. It is ideal for both user and nurse/caregiver. It gives the user sufficient freedom of movement and replaces unpleasant restraints. It also prevents exposure and has a preventive effect on hygiene.

The residents can easily be changed by means of the zipper while they are in the blanket. The material is very strong, has a high tear resistance and is flame-retardant. The nursing blanket can be considered as a sheet, with a built-in jacket. It is closed by a sturdy zipper that closes towards the foot end. Quality 1010: Breathable, moisture-repellent and flame-retardant fabric with a high tear resistance.

2. Open the light grey zipper at the front and let the patient sit on the mattress. Insert both arms through the sleeves and close the zipper.

3. Close the protective strip with the plastic snap fasteners and raise the side rails into high position.