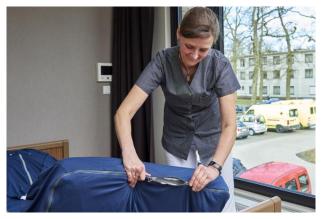

Do not dry together with moisture-retaining textiles (like cotton,...).

The design of our models is protected against counterfeiting.  $^{TS}$ 

1.Place the bottom layer under the mattress and attach the upper part to the bottom layer with the dark grey zips.

2. Open the light grey zipper at the front and let the patient sit on the mattress. Insert both arms through the sleeves and close the zipper.

3. Close the protective strip with the plastic snap fasteners and raise the side rails into high position.