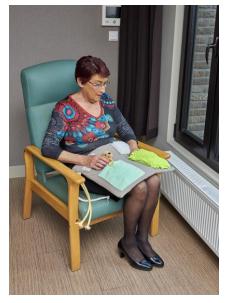

## **Sensory articles**

Experience articles are used to confirm the body awareness and existence of the individual in persons with dementia by giving them as many sensory stimuli as possible.

<sup>\*</sup> Colours and designs may differ (Cuddle cloth not included, sold separately **31802**)

## **Purpose:**

Tactile stimulation.

Quality: 1010, permanently flame retardant, breathable material, high tear resistance.

Washing instructions for the experience articles:

1. Washing Wash at 60°C.

2. Dry Short at low temperature in de drier or dry hanging.