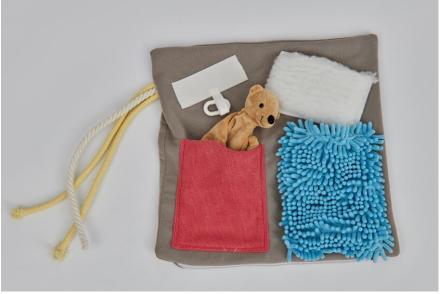

## Md 31803TS

Cover for experience cushion, in qual. 1010, washable, dim. 48/38 cm, 2 pockets with sewn-in buttons and bells, ring to attach something personal, 3 ropes, Close-up® zipper, removable cushion.

## **Purpose:**

Tactile stimulation.

Quality: 1010, permanently flame retardant, breathable material, high tear resistance.

Washing instructions for the experience articles:

1. Washing Wash at 60°C.

2. Dry Short at low temperature in de drier or dry hanging.